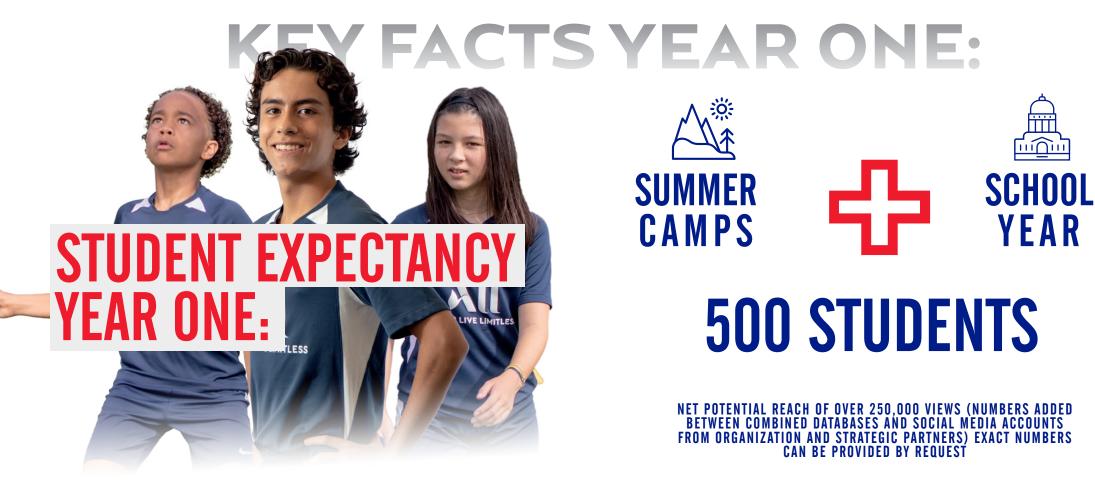

### **KEY FACTS YEAR ONE:**

LOCATIONS: SEVEN (7)

FOCUS: Education and Development

COMPETITIVE TEAMS:

8 teams (4 boys 4 girls) out of Lehigh Valley locations (20 players per team per division maximum)